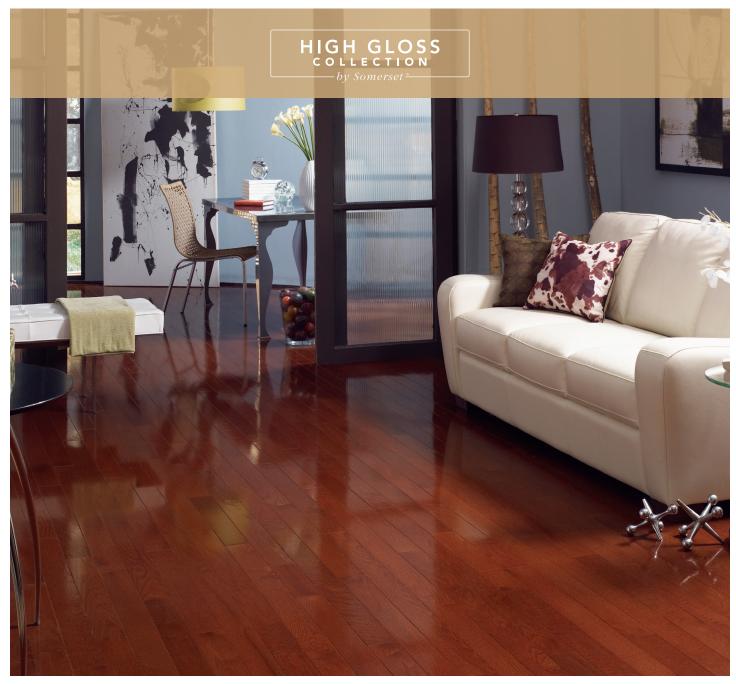

APPALACHIAN OAK FLOORING WITH A HIGHER GLOSS FINISH WILL MAKE YOUR SPACE SHINE.

## PRODUCT SPECIFICATION SHEET