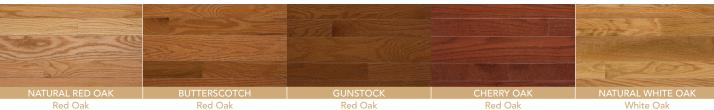

## HIGH GLOSS: SOLID

| Product:          | Somerset <b>High Gloss Collection</b> Solid Hardwood Flooring                                                                                                                                                                                                                                         |                |                   |                |                 |
|-------------------|-------------------------------------------------------------------------------------------------------------------------------------------------------------------------------------------------------------------------------------------------------------------------------------------------------|----------------|-------------------|----------------|-----------------|
| Species:          | Red Oak or White Oak (Somerset does not mix species.)                                                                                                                                                                                                                                                 |                |                   |                |                 |
| Grade:            | Proprietary Sor                                                                                                                                                                                                                                                                                       | merset grade   |                   |                |                 |
| Dimensions:       | Thickness: 3/4"* Widths: 2-1/4", 3-1/4" Lengths: Random from 10" up to 6-1/2' *Nominal                                                                                                                                                                                                                |                |                   |                |                 |
| Construction:     | Traditional 3/4" solid construction produced from domestically grown and harvested Appalachian hardwood. Material conforms to Appalachian Hardwood Manufacturers, Inc.'s Verified Sustainable Seal (www.appalachianwood.org). Product is also affiliated with the National Wood Flooring Association. |                |                   |                |                 |
| Profile:          | Eased Edge, Square End                                                                                                                                                                                                                                                                                |                |                   |                |                 |
| Finish:           | Ultimate™ Urethane Finish—UV Cured Aluminum Oxide, Abrasion Resistant Finish                                                                                                                                                                                                                          |                |                   |                |                 |
| Colors:           |                                                                                                                                                                                                                                                                                                       |                | 2¼" Width         | 3¼" Width      | Species         |
|                   | Natural Red Oak                                                                                                                                                                                                                                                                                       |                | PS2601HG          | PS3601HG       | Red Oak         |
|                   | Butterscotch                                                                                                                                                                                                                                                                                          |                | PS2603HG          | PS3603HG       | Red Oak         |
|                   | Gunstock                                                                                                                                                                                                                                                                                              |                | PS2604HG          | PS3604HG       | Red Oak         |
|                   | Cherry Oak                                                                                                                                                                                                                                                                                            |                | PS2605HG          | PS3605HG       | Red Oak         |
|                   | Natural White                                                                                                                                                                                                                                                                                         | Oak            | PS2606HG          | PS3606HG       | White Oak       |
| Gloss Level:      | High Gloss                                                                                                                                                                                                                                                                                            |                |                   |                |                 |
| Janka Hardness:   | Species                                                                                                                                                                                                                                                                                               | Lbs            |                   |                |                 |
|                   | Red Oak                                                                                                                                                                                                                                                                                               | 1290           |                   |                |                 |
|                   | White Oak                                                                                                                                                                                                                                                                                             | 1360           |                   |                |                 |
| MSDS:             | Not required for cured finish, MSDS for Wood Dust available on request                                                                                                                                                                                                                                |                |                   |                |                 |
| Installation:     | Nail down or staple, on or above grade. (NWFA Installation Guidelines and Methods, revised: March, 2019.) Installation guidelines are available at www.somersetfloors.com                                                                                                                             |                |                   |                |                 |
| Maintenance:      | Somerset Ultimate™ Wood Floor Cleaner (www.somersetfloors.com)                                                                                                                                                                                                                                        |                |                   |                |                 |
| Walliterlance.    | 0011101000 010111                                                                                                                                                                                                                                                                                     |                |                   |                |                 |
| Limited Warranty: |                                                                                                                                                                                                                                                                                                       | Wear; Lifetime | Structural Integr | rity (www.some | rsetfloors.com) |